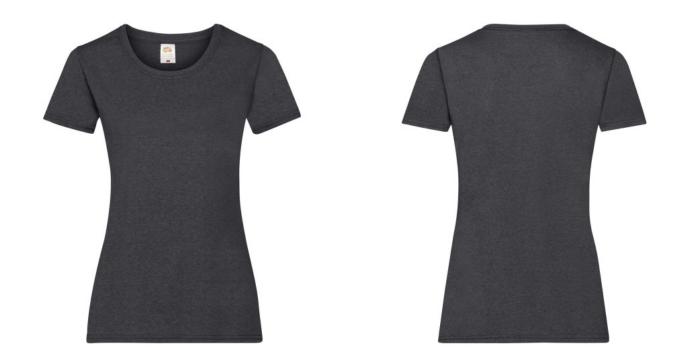

# FRUIT OF THE LOOM, VALUEWEIGHT, WOMEN'S COTTON T-SHIRT, DARK ASH GRAY, XL

## **Specification**

Fruit of the Loom, Valueweight, Women's Cotton T-shirt, Dark Ash Gray, XL. Women's T-shirt, 100% cotton composition, 165gm / m2 cotton, branded T-shirt, modern cut, lightweight collar shirt, slightly waisted. Branding: DTG, screen printing, flex, flock